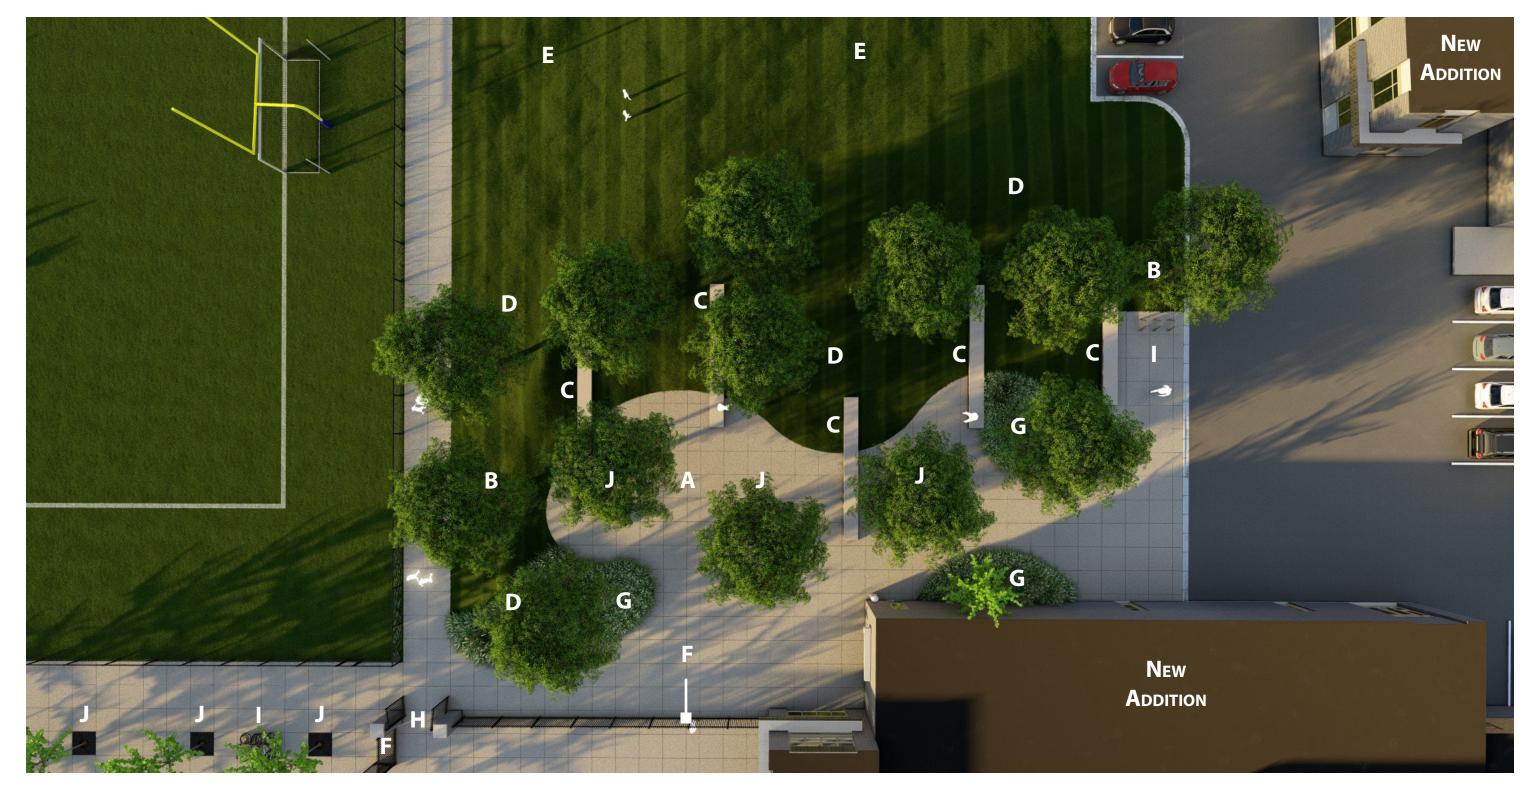

## **LEGEND:**

A. PLAZA

B. SHADE TREES

C. SEAT WALL, TYP.

D. CONTOURED LAWN

E. OPEN LAWN

F. NEW FENCE

G.PLANTING

H. GATES/COLUMNS/ENTRY

I. BIKE PARKING

J. TREE GRATE