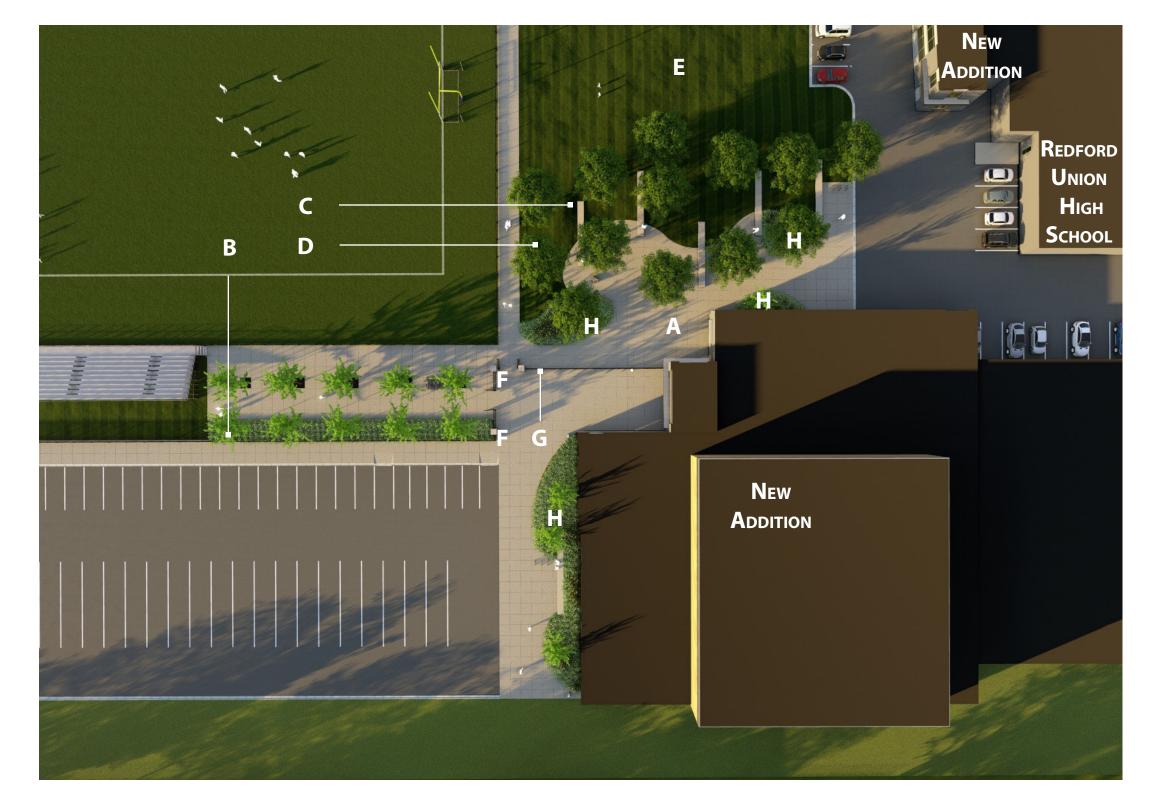

## **LEGEND:**

A. PLAZA

B. TREE LINED WALK

C. SEAT WALL

D. CONTOURED LANDSCAPE

E. OPEN LAWN

F. NEW COLUMNS

G. NEW FENCE

H.PLANTING