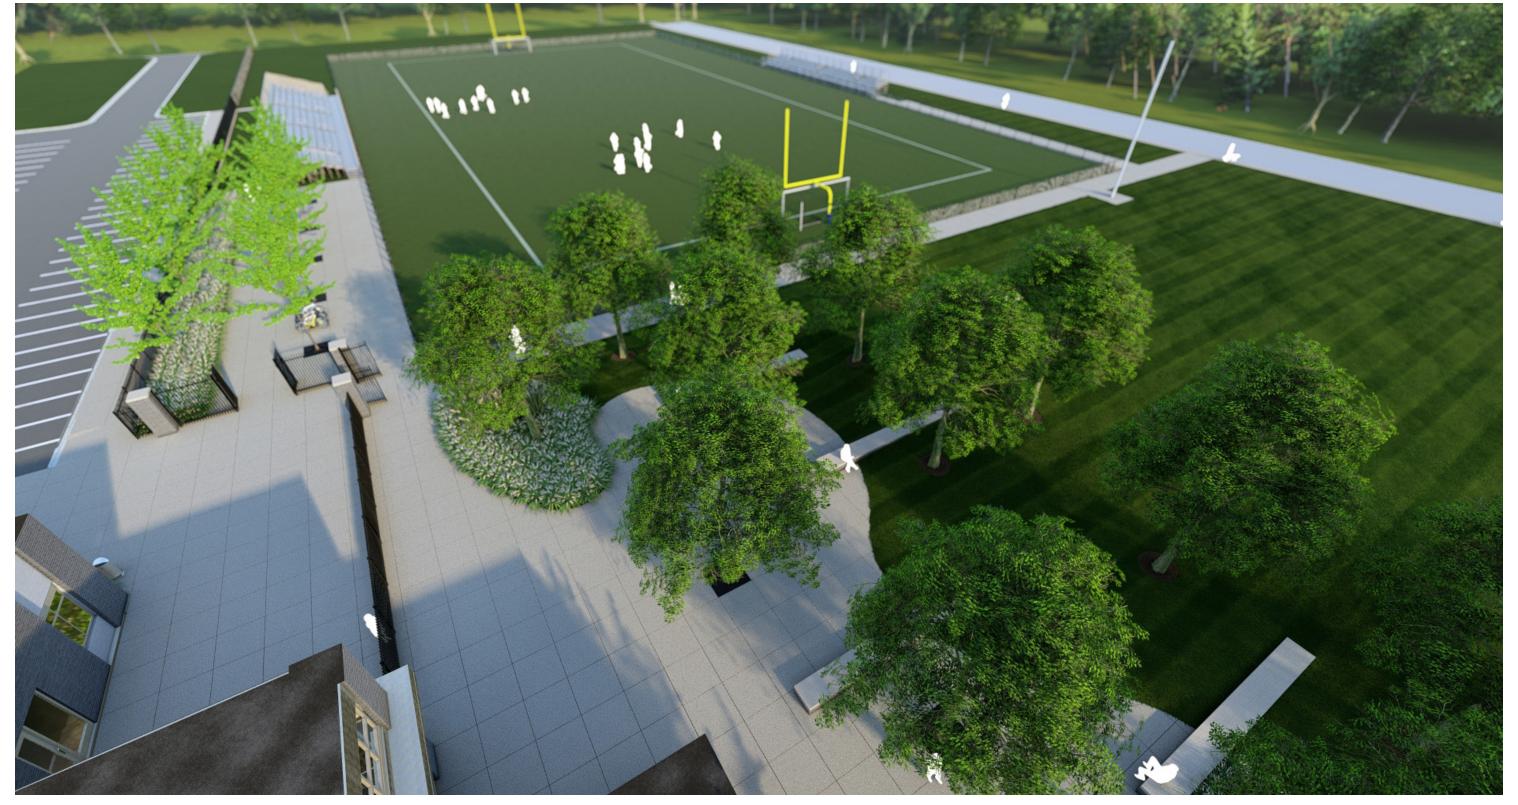

## **LEGEND:**

A. PLAZA

B. SHADE TREES

C. SEAT WALL, TYP.

D. CONTOURED LAWN

E. OPEN LAWN

F. NEW FENCE

G.PLANTING

H. GATES/COLUMNS/ENTRY

I. BIKE PARKING

J. TREE GRATE