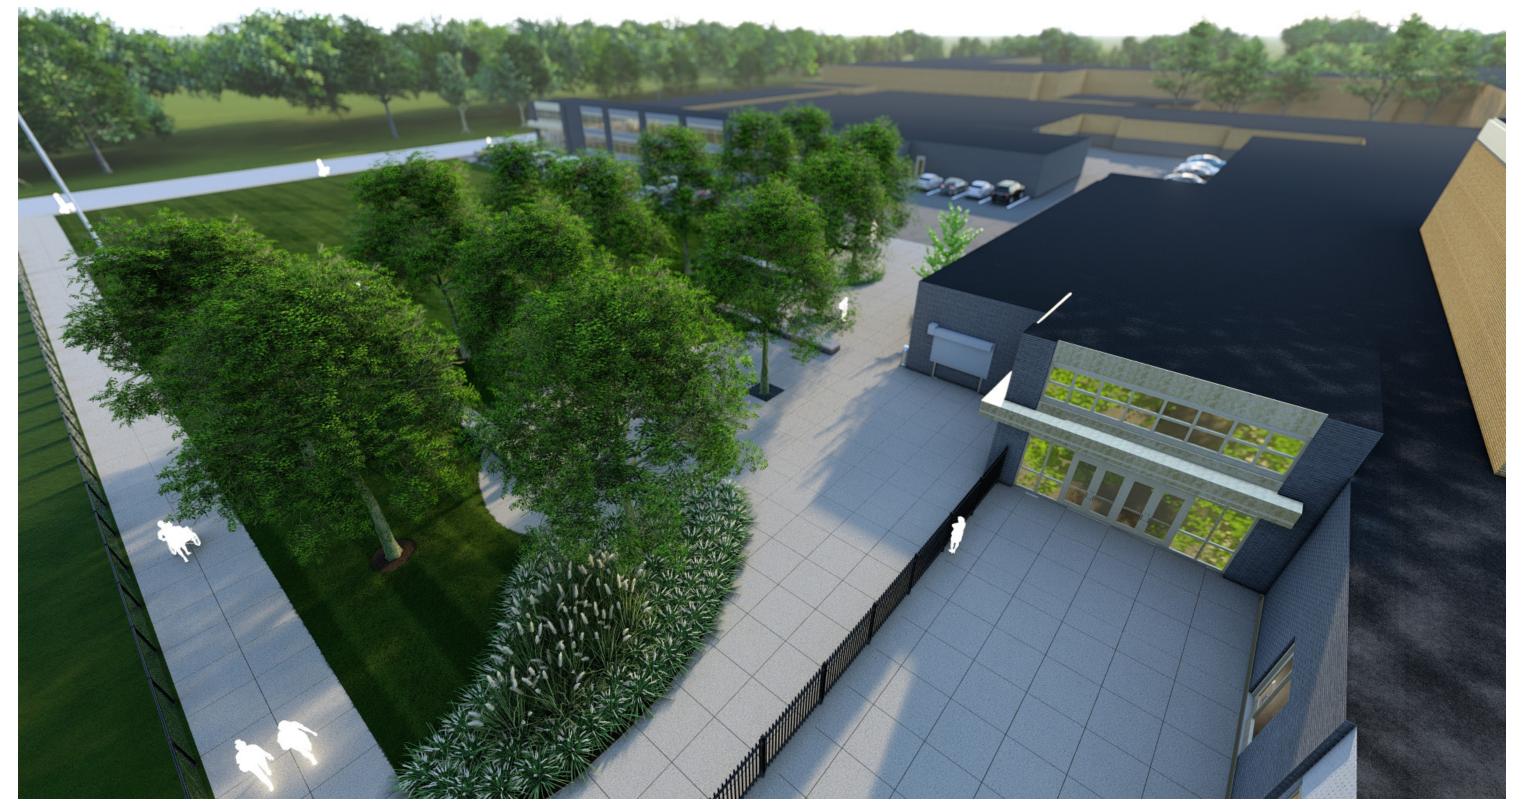

## **LEGEND:**

A. PLAZA

B. SHADE TREES

C. SEAT WALL, TYP.

D. CONTOURED LAWN

E. OPEN LAWN

F. NEW FENCE

G.PLANTING

H. GATES/COLUMNS/ENTRY

I. BIKE PARKING

J. TREE GRATE